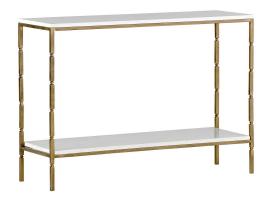

### DESCRIPTION

The petite frame of the white and gold Bryson Console is formed by a frame of notched iron legs in brushed brass and topped with a smooth glossy faux white seagrass. For additional open storage, a lower shelf is provided.