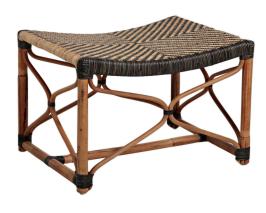

## **DESCRIPTION**

A converging two tone woven pattern tops the curved seat of the Brian Stool. An open frame gives an airy look to this rattan accent piece. Rattan is a natural material. Differences in color, texture and pattern should be expected and celebrated.

## MAIN SPECIFICATIONS

| Item | Brian Stool |
|------|-------------|
|      |             |

**SKU** SCH-160075

**Brand** Gabby

**Dimensions** 24.75W x 19.25D x 19H

Gabby Material Rattan

Stock Status Message Ships within 1 Week