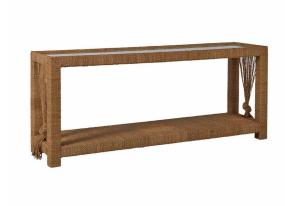

### DESCRIPTION

Adorned in an organic woven seagrass cord, the Hutch Console Table shows off tied rope tassels and inlaid circle motif on the top and shelf. A glass top offers a smooth surface for this unique console table. Seagrass is a natural material and may present slight differences in color or texture.

# MAIN SPECIFICATIONS

| Item | Hutch Console Table |
|------|---------------------|
| SKU  | SCH-163295          |

**Brand** Gabby

**Dimensions** 70W x 18D x 32.5H

Gabby Material Mindy Wood, Seagrass,
Tempered Glass