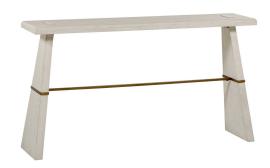

### **DESCRIPTION**

The Havana Console Table in a sesame white and brass finish combination offers a sleek functional profile for use behind a sofa or in an entryway. This transitional design has angular tapered legs that appear to pierce the table top, and finished with a simple metal stretcher.