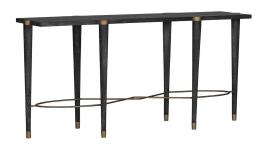

### **DESCRIPTION**

© Summer Classics

With hand painted interlocking vintage brass accents and metallic details on the corners and tapered legs, the black and gold Fiona Console Table delivers bold elegant flair and high contrast.