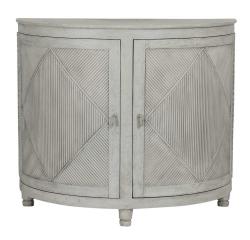

## **DESCRIPTION**

The wooden half-moon cabinet is the perfect way to add curves to a space. The distressed white wood finish gives the piece a farmhouse vintage appeal.

## MAIN SPECIFICATIONS

Item

| SKU            | SCH-280300              |
|----------------|-------------------------|
| Brand          | Gabby                   |
| Dimensions     | 35.5W x 17.75D x 35.25H |
| Gabby Material | Pine                    |