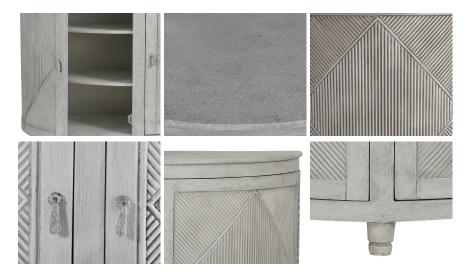

## **DESCRIPTION**

The wooden half-moon cabinet is the perfect way to add curves to a space. The distressed white wood finish gives the piece a farmhouse vintage appeal.

## MAIN SPECIFICATIONS

Item

| SKU            | SCH-280300              |
|----------------|-------------------------|
| Brand          | Gabby                   |
| Dimensions     | 35.5W x 17.75D x 35.25H |
| Gabby Material | Pine                    |

Chelsea Demilune

Ships within 1 Week

Shelf Count 2

Shelf Type Fixed