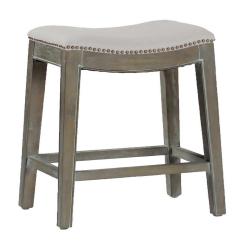

# **Vivian 24" Counter Height Stool**

SKU: SCH-575-S300-F03

### DESCRIPTION

The backless Vivian Counter Stool features an oak frame, antique brass nailhead trim, and a subtly curved seat upholstered in exclusive Sunbrella Linen Dove fabric.

## MAIN SPECIFICATIONS

|      | vivian 24" Counter Height |
|------|---------------------------|
| Item | Ctool                     |

Stool

**SKU** SCH-575-S300-F03

**Brand** Gabby

**Dimensions** 20.5W x 14D x 24H