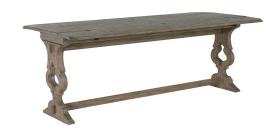

### DESCRIPTION

The antique-inspired flip top Burnette Console Table features a beige washed oak finish and elegant Moorish-inspired cutout design on the legs. This large scale console does double duty as a small dining table, seating up to 6.