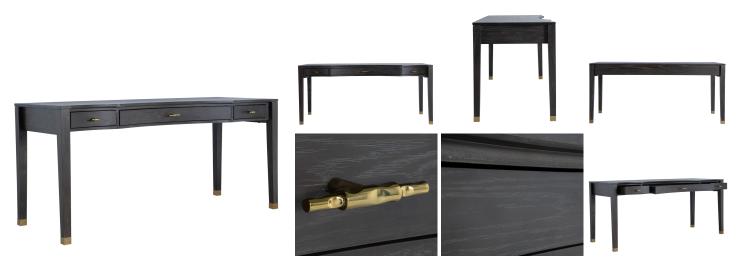

## **Nathan Desk**

SKU: SCH-158395

Item

## **DESCRIPTION**

The eyecatching Nathan Desk features a scalloped front and unique hammered hardware on three drawers. An elegant combination of dark gray and bright gold make this writing desk a stunning modern workspace.

## MAIN SPECIFICATIONS

| SKU                  | SCH-158395          |
|----------------------|---------------------|
| Brand                | Gabby               |
| Dimensions           | 60W x 22D x 31H     |
| Gabby Material       | Iron, Oak           |
| Stock Status Message | Ships within 1 Week |