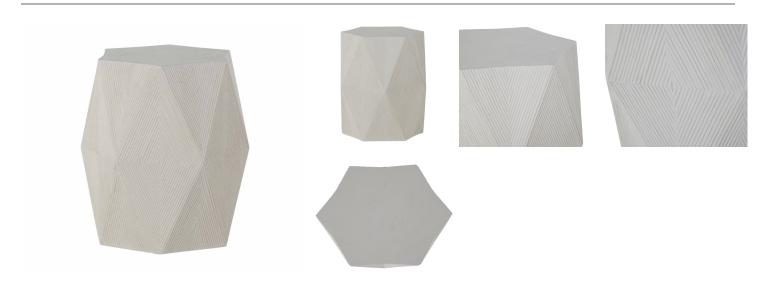

# **Albany Side Table**

SKU: SCH-165005

## MAIN SPECIFICATIONS

SKU SCH-165005

**Brand** Gabby

**Dimensions** 16.25W x 13.5D x 24.5H

**Gabby Material** Cast Stone

Ships within 1 Week Stock Status Message