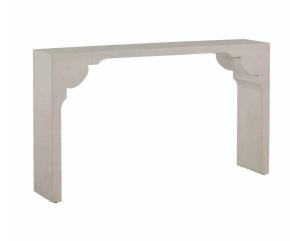

# **Dorry Console Table**

SKU: SCH-165030

Item

## **DESCRIPTION**

The Dorry Console Table takes the multifunctional console to fashionable new heights with a faux shagreen veneer and scalloped apron. This table makes an easy transition from contemporary to traditional settings.

## MAIN SPECIFICATIONS

|                      | <u>-</u>            |
|----------------------|---------------------|
| SKU                  | SCH-165030          |
| Brand                | Gabby               |
| Dimensions           | 50W x 10D x 31.5H   |
| Gabby Material       | Seagrass            |
| Stock Status Message | Ships within 1 Week |