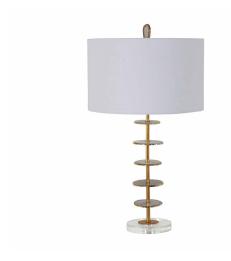

## MAIN SPECIFICATIONS

| Item | Gianna Table Lamp |
|------|-------------------|
|      |                   |

**SKU** SCH-165055

**Brand** Gabby

**Dimensions** 16W x 16D x 33H

Gabby Material Metal, Stone

Stock Status Message Ships within 1 Week

#### OTHER SPECIFICATIONS

**Prop 65 Disclosure** 

Bulb Base E26

Bulb Count 1

Bulb Included No

Bulb Maximum Wattage 100

Bulb Type Medium Base

This product uses natural or handmade materials.

defects or other reproductive harm. For more information, go to www.P65Warnings.ca.gov/furniture

Shade Color White

**Shade Dimensions** 16W x 16D x 11H

Switch Type 3-Way, Turn Switch