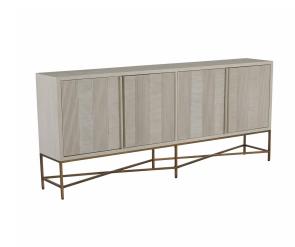

# **Carol Sideboard**

SKU: SCH-165075

### **DESCRIPTION**

The slim silhouette of the Carol Sideboard makes it an easy fit in a variety of settings. Ribbing in a warp and weft-like pattern brings interesting texture to the cerused white sideboard. A stained brass X-design base adds a little glamour.

## MAIN SPECIFICATIONS

Item Carol Sideboard

**SKU** SCH-165075

**Brand** Gabby

**Dimensions** 72W x 12D x 35.25H

Gabby Material Iron, Mahogany, Mindy Veneer

Stock Status Message Ships within 1 Week