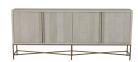

# **Carol Sideboard**

SKU: SCH-165075

### **DESCRIPTION**

The slim silhouette of the Carol Sideboard makes it an easy fit in a variety of settings. Ribbing in a warp and weft-like pattern brings interesting texture to the cerused white sideboard. A stained brass X-design base adds a little glamour.

## MAIN SPECIFICATIONS

Item Carol Sideboard

**SKU** SCH-165075

**Brand** Gabby

**Dimensions** 72W x 12D x 35.25H

Gabby Material Iron, Mahogany, Mindy Veneer

Stock Status Message Ships within 1 Week