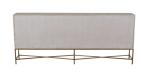

### **DESCRIPTION**

The slim silhouette of the Carol Sideboard makes it an easy fit in a variety of settings. Ribbing in a warp and weft-like pattern brings interesting texture to the cerused white sideboard. A stained brass X-design base adds a little glamour.

## MAIN SPECIFICATIONS

Item Carol Sideboard

**SKU** SCH-165075

**Brand** Gabby

**Dimensions** 72W x 12D x 35.25H

Gabby Material Iron, Mahogany, Mindy Veneer

Stock Status Message Ships within 1 Week