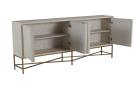

### **DESCRIPTION**

The slim silhouette of the Carol Sideboard makes it an easy fit in a variety of settings. Ribbing in a warp and weft-like pattern brings interesting texture to the cerused white sideboard. A stained brass X-design base adds a little glamour.

## MAIN SPECIFICATIONS

Item Carol Sideboard

**SKU** SCH-165075

**Brand** Gabby

**Dimensions** 72W x 12D x 35.25H

Gabby Material Iron, Mahogany, Mindy Veneer

Stock Status Message Ships within 1 Week