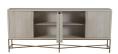

# **Carol Sideboard**

SKU: SCH-165075

### **DESCRIPTION**

The slim silhouette of the Carol Sideboard makes it an easy fit in a variety of settings. Ribbing in a warp and weft-like pattern brings interesting texture to the cerused white sideboard. A stained brass X-design base adds a little glamour.

## MAIN SPECIFICATIONS

Item Carol Sideboard

**SKU** SCH-165075

**Brand** Gabby

**Dimensions** 72W x 12D x 35.25H

Gabby Material Iron, Mahogany, Mindy Veneer

Stock Status Message Ships within 1 Week