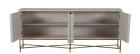

# **Carol Sideboard**

SKU: SCH-165075

### **DESCRIPTION**

The slim silhouette of the Carol Sideboard makes it an easy fit in a variety of settings. Ribbing in a warp and weft-like pattern brings interesting texture to the cerused white sideboard. A stained brass X-design base adds a little glamour.

## MAIN SPECIFICATIONS

Item Carol Sideboard

**SKU** SCH-165075

**Brand** Gabby

**Dimensions** 72W x 12D x 35.25H

Gabby Material Iron, Mahogany, Mindy Veneer

Stock Status Message Ships within 1 Week