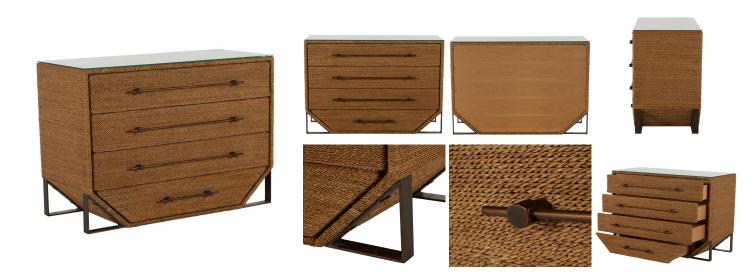

## **DESCRIPTION**

The Chase Chest is wrapped entirely in natural seagrass and features a unique U-shape bottom drawer. The antique bronze hardware and base add polish to the rustic, natural materials. Tempered glass protects the top surface.