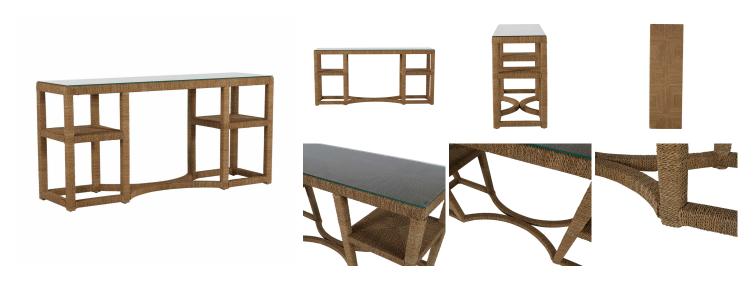

# **Dandridge Console Table**

SKU: SCH-166135

### **DESCRIPTION**

The Dandridge Console Table is a natural for any casual setting. Tempered glass protects the seagrass surface, making it a worry-free option for setting up an appetizer buffet or bar table, and two lower shelves add always-welcome storage space. The natural seagrass finish gives this multifunctional piece eyecatching flair.

## MAIN SPECIFICATIONS

| Item | Dandridge Console Table |
|------|-------------------------|
|------|-------------------------|

**SKU** SCH-166135

**Brand** Gabby

**Dimensions** 64W x 17D x 34.75H

Gabby Material Seagrass, Tempered Glass