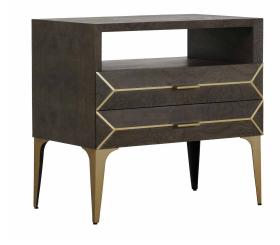

# **DESCRIPTION**

The Westville nightstand stands tall and stately on slim, stained brass legs. With ample drawer space and an open shelf, this gray ash table is the perfect bedside companion.

# MAIN SPECIFICATIONS

| Item | Westville Nightstand- Dark |
|------|----------------------------|
|      |                            |

**SKU** SCH-166305

**Brand** Gabby

**Dimensions** 30W x 18D x 32H

Gabby Material Ash, Iron

# OTHER SPECIFICATIONS

Drawer Count 2

This product uses natural or

handmade materials.

Natural Material Disclosure

handmade materials.

Differences in color and

pattern should be expected.

Shelf Count 1

Shelf Type Fixed