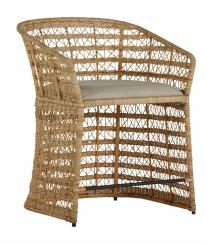

# **Libby Counter Stool**

SKU: SCH-166340

### **DESCRIPTION**

The Libby Counter Stool features barrel styling with a rounded back and sloping arms. Crafted from natural rattan, the Libby has a coastal vibe that transitions well into a variety of settings. A linen-covered seat offers plush comfort. A dark gray metal footrest provides a perfect prop.

# MAIN SPECIFICATIONS

| Item                 | Libby Counter Stool  |
|----------------------|----------------------|
| SKU                  | SCH-166340           |
| Brand                | Gabby                |
| Dimensions           | 24W x 22D x 35.5H    |
| Gabby Material       | Linen, Metal, Rattan |
| Stock Status Message | Ships within 1 Week  |