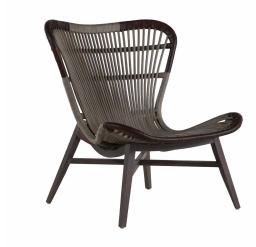

# **Nolan Chair - Natural Grey**

SKU: SCH-167215

# DESCRIPTION

With a beautiful curved silhouette, the Nolan Chair features gray finished rattan with dark brown leather wrapping details. Perfect in a sunroom, this casual lounge chair offers a sophisticated look with the comfort of textural materials. Leather and Rattan are natural materials. Differences in color and pattern should be expected and celebrated.

## MAIN SPECIFICATIONS

| Item | Nolan Chair - Natural Grey |
|------|----------------------------|
|      |                            |

SKU SCH-167215

**Brand** Gabby

**Dimensions** 30.25W x 33.25D x 42H Dark Brown Leather, Gray **Gabby Material** 