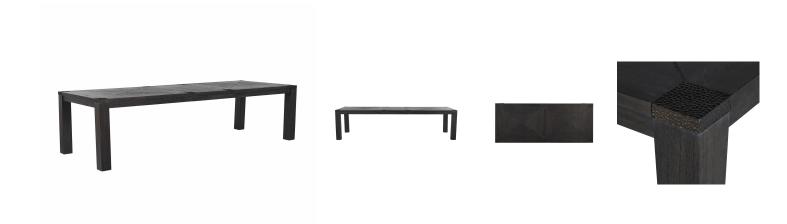

## **DESCRIPTION**

The Beckett Dining Table's dramatic sweep of Cerused Oak sets an organic, elegantly understated tone to this rectangular Parson style dining table. The simple frame is accented with hammered bronze corners and inlaid metal in an X motif. Seats 6 to 8 comfortably.

## MAIN SPECIFICATIONS

| Item | Beckett Dining Table - Black |
|------|------------------------------|
|------|------------------------------|

**SKU** SCH-167225

**Brand** Gabby

**Dimensions** 83.75W x 39D x 30H

Seating Capacity 6 to 8