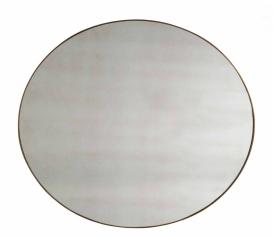

## DESCRIPTION

Exquisitely simple and exceptionally versatile, this circular design features an antique mirror set in a Brushed Gold frame. This mirror adds an elegant accent in an entryway, living room, bedroom, or bath.