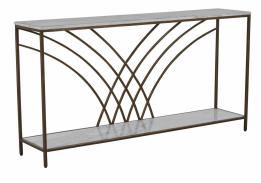

## DESCRIPTION

Curving lines forming a fan-like design add graceful style to this elegant console table that features white marble surfaces framed by Brushed Copper iron. The classic lines of this table make it a good choice for an array of decorating styles and uses.

## MAIN SPECIFICATIONS

| Item                 | Felding Console Table |
|----------------------|-----------------------|
| SKU                  | SCH-168125            |
| Brand                | Gabby                 |
| Dimensions           | 55W x 13D x 32.75H    |
| Gabby Material       | Iron, Marble          |
| Stock Status Message | Ships within 1 Week   |