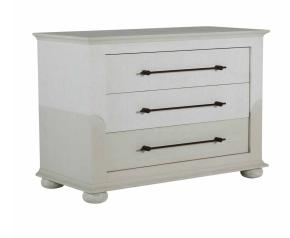

### **DESCRIPTION**

This chest is a very functional piece, featuring three wide drawers that offer generous storage. A curved motif is suggested through the chest's circular hardware, ball feet, and side details. It's finished in Cerused White with a natural raffia accent on the two top drawer fronts and sides.