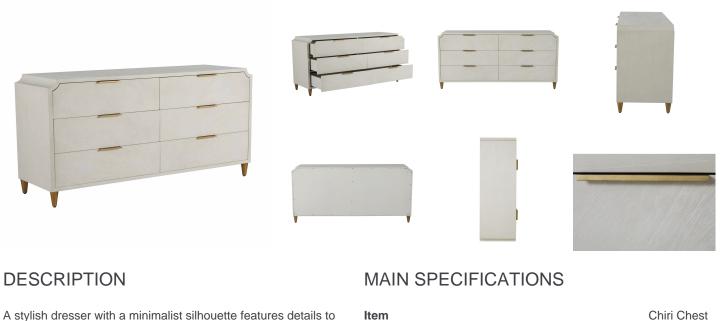

## **Chiri Chest**

SKU: SCH-168225

A stylish dresser with a minimalist silhouette features details to the max. An overall starburst effect on the dresser's front creates a unified design that plays out across the drawers. Goldaccented hardware and legs and a small bite detail at the top add attractive accents.

| Item                 | Chiri Chest               |
|----------------------|---------------------------|
| SKU                  | SCH-168225                |
| Brand                | Gabby                     |
| Dimensions           | 60W x 18D x 33H           |
| Gabby Material       | Iron, Mindy, Mindy Veneer |
| Stock Status Message | Ships within 1 Week       |