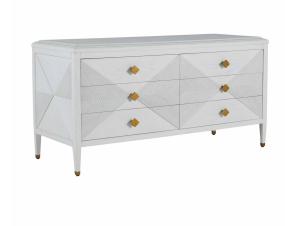

## **Julia Chest**

SKU: SCH-168230

## **DESCRIPTION**

This dresser is a larger version of the Marilyn Chest. Inspired by Swedish style, this six-drawer chest offers generous storage and an interesting textural pattern that extends from the front to the sides. Stained Gold hardware and leg accents add a nice contrast to the Cerused White finish.