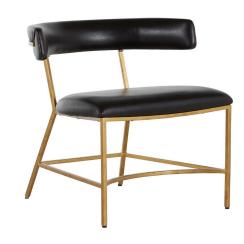

# **Matthew Dining Chair**

SKU: SCH-167075

### DESCRIPTION

Matthew Dining Chair

**Brand** Gabby

**Dimensions** 21.5W x 23.5D x 28.5H

Gabby Material Faux Leather, Metal

Stock Status Message Ships within 3 Week