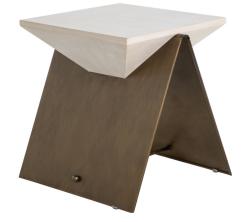

## **Cornet Side Table**

SKU: SCH-170115

## MAIN SPECIFICATIONS

| Item                 | Cornet Side Table                     |  |
|----------------------|---------------------------------------|--|
| SKU                  | SCH-170115                            |  |
| Brand                | Gabby                                 |  |
| Dimensions           | 19W x 18D x 22.375H                   |  |
| Gabby Material       | Engineered Wood, Oak<br>Veneer, Steel |  |
| Stock Status Message | Ships within 1 Week                   |  |
|                      |                                       |  |