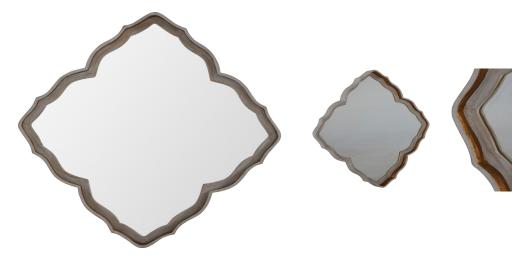

# Adriana mirror-White

SKU: SCH-170150

### MAIN SPECIFICATIONS

**Item** Adriana mirror-White

**SKU** SCH-170150

**Brand** Gabby

**Dimensions** 29.25W x 2.75D x 29.25H

Gabby Material Mirror, Resin

Stock Status Message Ships within 1 Week

## OTHER SPECIFICATIONS

Mirror Dimensions Horizontal, Vert, 45 Degrees

Mirror Mounting Hardware Hanging Hook

Mirror Orientation Horizontal, Vert, 45 Degrees

This product uses natural or handmade materials.