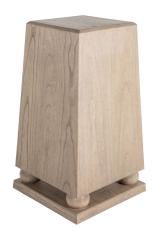

# **Chess Pedestal**

SKU: SCH-170175

ltom

## MAIN SPECIFICATIONS

| item                 | Chess redestar      |
|----------------------|---------------------|
| SKU                  | SCH-170175          |
| Brand                | Gabby               |
| Dimensions           | 18W x 18D x 36H     |
| Gabby Material       | Mahogany, Mindy     |
| Stock Status Message | Ships within 3 Week |