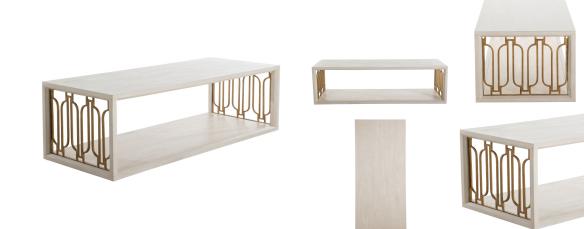

# **Ainsworth Coffee Table-White**

SKU: SCH-170205

## MAIN SPECIFICATIONS

Item Ainsworth Coffee Table-White

**SKU** SCH-170205

**Brand** Gabby

**Dimensions** 54W x 21D x 18.5H

Gabby Material Cerused White, Stained Gold

Stock Status Message Ships within 1 Week