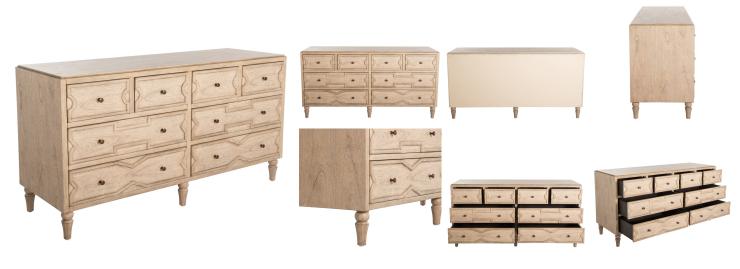

# **Everest Dresser**

SKU: SCH-170215

Item

## **DESCRIPTION**

## MAIN SPECIFICATIONS

| SKU                  | SCH-170215                     |
|----------------------|--------------------------------|
| Brand                | Gabby                          |
| Dimensions           | 60W x 20D x 36.25H             |
| Gabby Material       | Antique Bronze, Blonde Natural |
| Stock Status Message | Ships within 1 Week            |