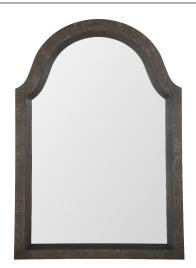

## **Bronson Mirror**

SKU: SCH-170220

DESCRIPTION

## MAIN SPECIFICATIONS

| Item                 | Bronson Mirror                                   |
|----------------------|--------------------------------------------------|
| SKU                  | SCH-170220                                       |
| Brand                | Gabby                                            |
| Dimensions           | 31W x 1.25D x 50H                                |
| Gabby Material       | Clear Mirror, Dark Gray Burl,<br>Dark Gray Mindy |
| Stock Status Message | Ships within 1 Week                              |