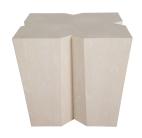

# **Arthur Side Table- Cerused White**

SKU: SCH-170230

14 ----

Arthur Side Table- Cerused

## MAIN SPECIFICATIONS

| item                 | White               |
|----------------------|---------------------|
| SKU                  | SCH-170230          |
| Brand                | Gabby               |
| Dimensions           | 20W x 20D x 22H     |
| Gabby Material       | Mahogany, Mindy     |
| Stock Status Message | Ships within 1 Week |