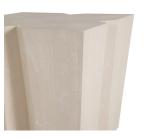

# **Arthur Side Table- Cerused White**

SKU: SCH-170230

14 ----

Arthur Side Table- Cerused

## MAIN SPECIFICATIONS

| item                 | White               |
|----------------------|---------------------|
| SKU                  | SCH-170230          |
| Brand                | Gabby               |
| Dimensions           | 20W x 20D x 22H     |
| Gabby Material       | Mahogany, Mindy     |
| Stock Status Message | Ships within 1 Week |