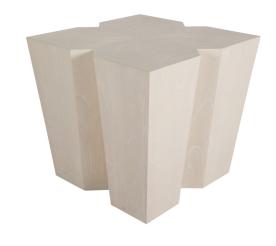

# **Arthur Side Table- Cerused White**

SKU: SCH-170230

14 ----

Arthur Side Table- Cerused

## MAIN SPECIFICATIONS

| item                 | White               |
|----------------------|---------------------|
| SKU                  | SCH-170230          |
| Brand                | Gabby               |
| Dimensions           | 20W x 20D x 22H     |
| Gabby Material       | Mahogany, Mindy     |
| Stock Status Message | Ships within 1 Week |