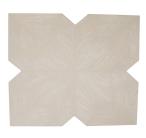

# **Arthur Side Table- Cerused White**

SKU: SCH-170230

14 ----

Arthur Side Table- Cerused

## MAIN SPECIFICATIONS

| item                 | White               |
|----------------------|---------------------|
| SKU                  | SCH-170230          |
| Brand                | Gabby               |
| Dimensions           | 20W x 20D x 22H     |
| Gabby Material       | Mahogany, Mindy     |
| Stock Status Message | Ships within 1 Week |