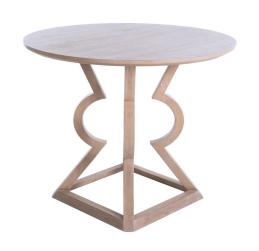

# **Chape Bistro Table**

SKU: SCH-170270

Item

## MAIN SPECIFICATIONS

| SKU                  | SCH-170270          |
|----------------------|---------------------|
| Brand                | Gabby               |
| Dimensions           | 32W x 32D x 30.5H   |
| Gabby Material       | Mindy, Mindy Veneer |
| Stock Status Message | Ships within 1 Week |

### OTHER SPECIFICATIONS

| Base Diameter | 19"                          |
|---------------|------------------------------|
|               | This product uses natural or |

|                             | handmade materials.              |
|-----------------------------|----------------------------------|
| Natural Material Disclosure | Differences in color and pattern |