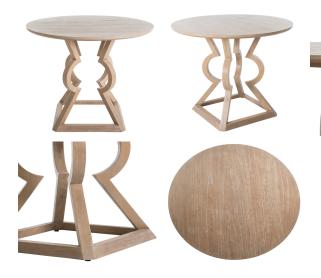

# **Chape Bistro Table**

SKU: SCH-170270

Item

## MAIN SPECIFICATIONS

| SKU                  | SCH-170270          |
|----------------------|---------------------|
| Brand                | Gabby               |
| Dimensions           | 32W x 32D x 30.5H   |
| Gabby Material       | Mindy, Mindy Veneer |
| Stock Status Message | Ships within 1 Week |

### OTHER SPECIFICATIONS

| Base Diameter | 19"                          |
|---------------|------------------------------|
|               | This product uses natural or |

|                             | handmade materials.              |
|-----------------------------|----------------------------------|
| Natural Material Disclosure | Differences in color and pattern |