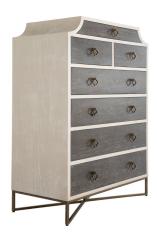

## **Kirsten Tall Boy**

SKU: SCH-170285

## MAIN SPECIFICATIONS

**Item** Kirsten Tall Boy

**SKU** SCH-170285

**Brand** Gabby

**Dimensions** 36W x 19D x 55.5H

Gabby Material Metal, Mindy, Mindy Veneer

Stock Status Message Ships within 3 Week

## OTHER SPECIFICATIONS

Cord Outlet No

Drawer Count 7

This product uses natural or handmade materials.

Natural Material Disclosure Differences in color and

pattern should be expected.

WARNING: This product can expose you to chemicals including