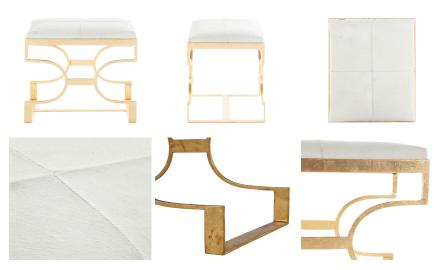

# **Connelly Stool**

SKU: SCH-170340

## MAIN SPECIFICATIONS

Item

| SKU            | SCH-170340                 |
|----------------|----------------------------|
| Brand          | Gabby                      |
| Dimensions     | 22W x 16D x 19H            |
| Gabby Material | Hair On Hide Cushion, Iron |

#### OTHER SPECIFICATIONS

This product uses natural or handmade materials.

Natural Material Disclosure

Differences in color and pattern

should be expected.

Connelly Stool

WARNING: This product can expose you to chemicals including lead and lead compounds, which are known to the State of California to cause cancer or birth defects or other reproductive harm.