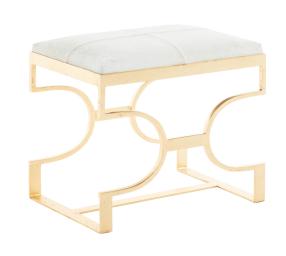

# **Connelly Stool**

SKU: SCH-170340

## MAIN SPECIFICATIONS

Item

| SKU            | SCH-170340                 |
|----------------|----------------------------|
| Brand          | Gabby                      |
| Dimensions     | 22W x 16D x 19H            |
| Gabby Material | Hair On Hide Cushion, Iron |

#### OTHER SPECIFICATIONS

This product uses natural or handmade materials.

Natural Material Disclosure

Differences in color and pattern

should be expected.

Connelly Stool

WARNING: This product can expose you to chemicals including lead and lead compounds, which are known to the State of California to cause cancer or birth defects or other reproductive harm.