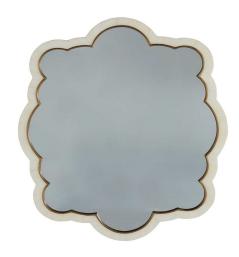

## **DESCRIPTION**

The eclectic cloud shaped Rianna Mirror has a curvy frame inlaid with faux white horn and trimmed in gilded antique gold for a stunning and original accent mirror.

## MAIN SPECIFICATIONS

| Item | Rianna Mirror |
|------|---------------|
|      |               |

SKU SCH-175040

**Brand** Gabby

**Dimensions** 31.5W x 1D x 38H

Regular Mirror, White Faux **Gabby Material** 