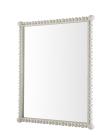

# **Beau Mirror - White**

SKU: SCH-175137

## **DESCRIPTION**

The Beau Mirror has a modern Arts and Crafts Style thanks to the geometric elements that flow along its knobby frame. The surfaces of the intermingled orb and diamond shapes are slightly textural in the antique white finish with its hint of patina.

## MAIN SPECIFICATIONS

| Item | Beau Mirror - White |
|------|---------------------|
|      |                     |

**SKU** SCH-175137

**Brand** Gabby

**Dimensions** 41.5W x 3D x 58H

Gabby Material Ash Wood, Mirror