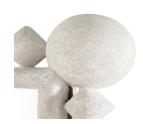

## **DESCRIPTION**

The Beau Mirror has a modern Arts and Crafts Style thanks to the geometric elements that flow along its knobby frame. The surfaces of the intermingled orb and diamond shapes are slightly textural in the antique white finish with its hint of patina.