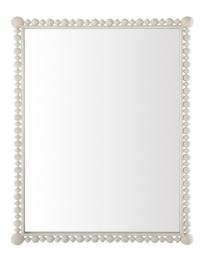

# **Beau Mirror - White**

SKU: SCH-175137

## **DESCRIPTION**

The Beau Mirror has a modern Arts and Crafts Style thanks to the geometric elements that flow along its knobby frame. The surfaces of the intermingled orb and diamond shapes are slightly textural in the antique white finish with its hint of patina.

## MAIN SPECIFICATIONS

| Item | Beau Mirror - White |
|------|---------------------|
|      |                     |

**SKU** SCH-175137

**Brand** Gabby

**Dimensions** 41.5W x 3D x 58H

Gabby Material Ash Wood, Mirror