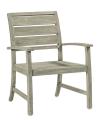

# **Charleston Teak Arm Chair**

SKU: 2540

## **DESCRIPTION**

Summer Classics Charleston Teak Armchair is crafted of marine-grade teak that is exceptionally weather-resistant. The chair features a traditional wide-plank coastal design for a look that blends with a variety of outdoor furnishing styles.