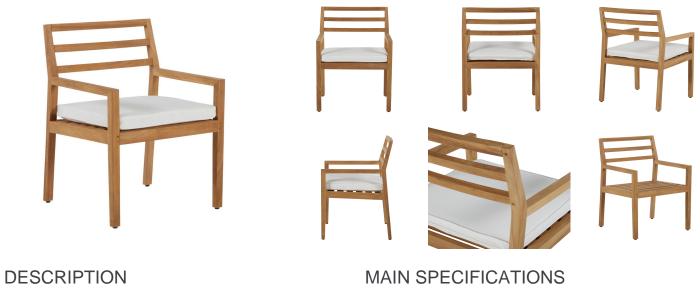

## Santa Barbara Teak Arm Chair

SKU: 2790

Bring the natural beauty of the California Coastline to your backyard. Constructed using marine-grade teak, the luxurious yet durable Santa Barbara Teak Arm Chair is perfect for saltwater environments.