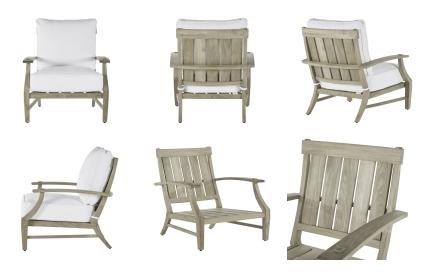

# **Croquet Teak Lounge Chair**

SKU: 2837

### **DESCRIPTION**

Built for year-round living, the Croquet Teak Lounge Chair features a handsome, classic look with comfortable, flat armrests. Made from high-quality marine-grade teak with mortise-and-tenon construction. Sturdy teak planks form the chair's back. Custom seat and back cushions feature thick, welted seams for supreme luxury.

## MAIN SPECIFICATIONS

| Item                      | Croquet Teak Lounge Chair     |
|---------------------------|-------------------------------|
| SKU                       | 2837                          |
| Material                  | Teak                          |
| Brand                     | Summer Classics               |
| Dimensions                | W30.875" x D35.625" x H37.75" |
| <b>Product Collection</b> | Croquet Teak                  |