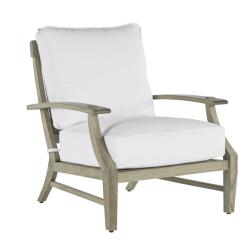

# **Croquet Teak Lounge Chair**

SKU: 2837

### **DESCRIPTION**

Built for year-round living, the Croquet Teak Lounge Chair features a handsome, classic look with comfortable, flat armrests. Made from high-quality marine-grade teak with mortise-and-tenon construction. Sturdy teak planks form the chair's back. Custom seat and back cushions feature thick, welted seams for supreme luxury.

## MAIN SPECIFICATIONS

| Item                      | Croquet Teak Lounge Chair     |
|---------------------------|-------------------------------|
| SKU                       | 2837                          |
| Material                  | Teak                          |
| Brand                     | Summer Classics               |
| Dimensions                | W30.875" x D35.625" x H37.75" |
| <b>Product Collection</b> | Croquet Teak                  |