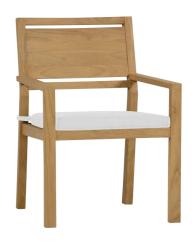

# **Avondale Teak Arm Chair**

SKU: 2941

### **DESCRIPTION**

The Avondale Teak Armchair features a classic mid-century modern design with deep seating and simple lines. Made of durable farm-grade teak, this stylish chair is built to last for years of outdoor enjoyment. This chair mixes well with teak dining pieces, accent tables, and a variety of other outdoor styles.

### MAIN SPECIFICATIONS

| Item                      | Avondale Teak Arm Chair  |
|---------------------------|--------------------------|
| SKU                       | 2941                     |
| Material                  | Teak                     |
| Brand                     | Summer Classics          |
| Dimensions                | W22.25" x D24.75" x H36" |
| <b>Product Collection</b> | Avondale Teak            |