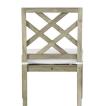

## DESCRIPTION

The classic styling of the Haley Side Chair adds the look of luxury to any outdoor dining space. Its latticework back panel made of smooth, high-end teak is just as durable as it is comfortable. The traditional design of this chair complements a variety of outdoor dining settings.

## MAIN SPECIFICATIONS

| Item               | Haley Teak Side Chair   |
|--------------------|-------------------------|
| SKU                | 2947                    |
| Material           | Teak                    |
| Brand              | Summer Classics         |
| Dimensions         | W20.75" x D24.5" x H37" |
| Product Collection | Haley                   |

## OTHER SPECIFICATIONS

| Seat Depth                  | 20"    |
|-----------------------------|--------|
| Seat Height without Cushion | 17.25" |
| Seat Height with Cushion    | 19.25" |
| Seat Width                  | 20.75" |