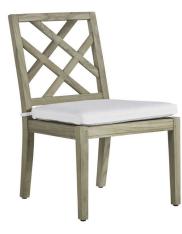

## DESCRIPTION

The classic styling of the Haley Side Chair adds the look of luxury to any outdoor dining space. Its latticework back panel made of smooth, high-end teak is just as durable as it is comfortable. The traditional design of this chair complements a variety of outdoor dining settings.

## MAIN SPECIFICATIONS

| Item               | Haley Teak Side Chair   |
|--------------------|-------------------------|
| SKU                | 2947                    |
| Material           | Teak                    |
| Brand              | Summer Classics         |
| Dimensions         | W20.75" x D24.5" x H37" |
| Product Collection | Haley                   |