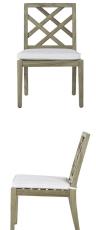

## MAIN SPECIFICATIONS

| Item               | Haley Teak Side Chair   |
|--------------------|-------------------------|
| SKU                | 2947                    |
| Material           | Teak                    |
| Brand              | Summer Classics         |
| Dimensions         | W20.75" x D24.5" x H37" |
| Product Collection | Haley                   |

## OTHER SPECIFICATIONS

| Seat Depth                  | 20"    |
|-----------------------------|--------|
| Seat Height without Cushion | 17.25" |
| Seat Height with Cushion    | 19.25" |
| Seat Width                  | 20.75" |