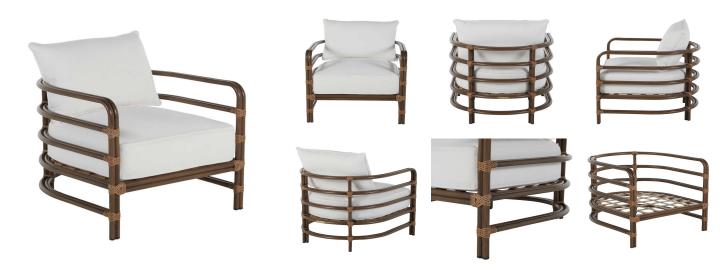

# Malibu Barrel Chair

SKU: 3130

Item

### **DESCRIPTION**

Inspired by the vintage look of natural rattan, the Malibu collection mixes materials for a modern, minimalist take on outdoor furniture. The Malibu Barrel Chair is crafted with premium wrought aluminum paired with N-dura™ resin wrapping, which creates a dramatic interplay between the oak and burlap finishes.

Malibu Barrel Chair