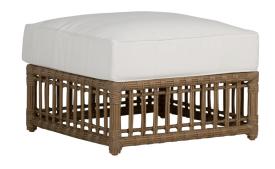

# **Newport Woven Ottoman**

SKU: 3233

### **DESCRIPTION**

White Label's Newport collection evokes the mid-century look of vintage rattan furniture that's as timeless and classic as it is beautiful. The Newport Ottoman is handwoven in UV-resistant N-dura<sup>TM</sup> resin wicker, which means it will withstand outdoor elements for year-round beauty. This versatile piece works equally well as a footrest or as plush extra seating.

## MAIN SPECIFICATIONS

| Item                      | Newport Woven Ottoman    |
|---------------------------|--------------------------|
| SKU                       | 3233                     |
| Brand                     | Summer Classics          |
| Dimensions                | W26.25" x D26.25" x H12" |
| <b>Product Collection</b> | Newport                  |

### OTHER SPECIFICATIONS

| Seat Depth                  | 26"    |
|-----------------------------|--------|
| Seat Height without Cushion | 12"    |
| Seat Height with Cushion    | 18"    |
| Seat Width                  | 26.25" |