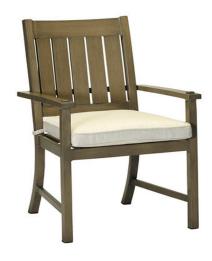

# **Croquet Aluminum Arm Chair**

SKU: 3330

Item

## **DESCRIPTION**

The Croquet Aluminum Armchair features a classic style that mixes with an array of outdoor looks. Handcrafted from sturdy wrought aluminum with a UV-resistant powder-coated finish, the chair features comfortable flat armrests and a slatted back and seat.