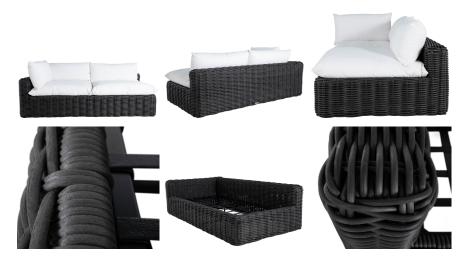

### **DESCRIPTION**

The Montecito Left Arm Facing Sectional Chaise features oversized proportions for the ultimate in luxurious seating. Inspired by the charm of handwoven basketry, the large wicker weave offers a relaxed look and feel to the low, linear profile of this outdoor chaise. Made for years of enjoyment and beauty with highly weather- and UV-resistant N-Dura™ resin wicker for a worry-free experience with the look of natural materials. Pair with the Montecito Right Arm Facing Chaise to create an outdoor sectional sofa.