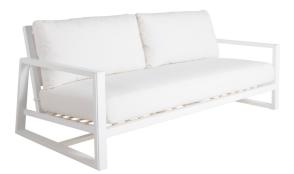

## DESCRIPTION

As a nod to mid-century modern design, this outdoor loveseat is unique, yet unassuming. Made from our high-end worry-free aluminum, it also features deep seating upholstery that's perfect for any outdoor space.

## MAIN SPECIFICATIONS

| Item               | Avondale Aluminum Loveseat |
|--------------------|----------------------------|
| SKU                | 3404                       |
| Material           | Wrought Aluminum           |
| Brand              | Summer Classics            |
| Dimensions         | W69.5" x D36.5" x H32.5"   |
| Product Collection | Avondale Aluminum          |

## OTHER SPECIFICATIONS

| Arm Height 23               | .25" |
|-----------------------------|------|
| Seat Depth                  | 27"  |
| Seat Height without Cushion | 9.5" |
| Seat Height with Cushion    | 16"  |
| Seat Width                  | 65"  |