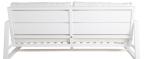

## DESCRIPTION

As a nod to mid-century modern design, this outdoor loveseat is unique, yet unassuming. Made from our high-end worry-free aluminum, it also features deep seating upholstery that's perfect for any outdoor space.

## MAIN SPECIFICATIONS

| Item               | Avondale Aluminum Loveseat |
|--------------------|----------------------------|
| SKU                | 3404                       |
| Material           | Wrought Aluminum           |
| Brand              | Summer Classics            |
| Dimensions         | W69.5" x D36.5" x H32.5"   |
| Product Collection | Avondale Aluminum          |

## OTHER SPECIFICATIONS

| Arm Height 23               | .25" |
|-----------------------------|------|
| Seat Depth                  | 27"  |
| Seat Height without Cushion | 9.5" |
| Seat Height with Cushion    | 16"  |
| Seat Width                  | 65"  |