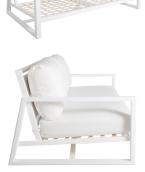

## DESCRIPTION

As a nod to mid-century modern design, this outdoor loveseat is unique, yet unassuming. Made from our high-end worry-free aluminum, it also features deep seating upholstery that's perfect for any outdoor space.

## MAIN SPECIFICATIONS

| Item               | Avondale Aluminum Loveseat |
|--------------------|----------------------------|
| SKU                | 3404                       |
| Material           | Wrought Aluminum           |
| Brand              | Summer Classics            |
| Dimensions         | W69.5" x D36.5" x H32.5"   |
| Product Collection | Avondale Aluminum          |

## OTHER SPECIFICATIONS

| Arm Height 23               | .25" |
|-----------------------------|------|
| Seat Depth                  | 27"  |
| Seat Height without Cushion | 9.5" |
| Seat Height with Cushion    | 16"  |
| Seat Width                  | 65"  |