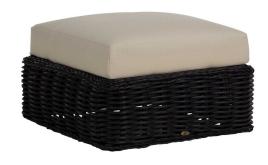

# **Soho Woven Ottoman**

SKU: 3412

### **DESCRIPTION**

The Soho Wicker Ottoman captures the relaxed nature of outdoor living with the organic texture of its woven wicker. Crafted from N-dura™ resin wicker for superb weather resistance, this versatile ottoman makes a stylish statement whether used as a footrest, coffee table, or extra seating.

### MAIN SPECIFICATIONS

| Item               | Soho Woven Ottoman       |
|--------------------|--------------------------|
| SKU                | 3412                     |
| Brand              | Summer Classics          |
| Dimensions         | W27.25" x D27.25" x H12" |
| Product Collection | Soho                     |