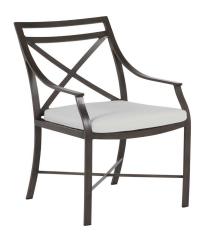

# **Monaco Aluminum Arm Chair**

SKU: 3420

### **DESCRIPTION**

In the Monaco collection, slim, elegant silhouettes combine with gracious details. Crafted of enduring wrought aluminum, the Monaco Aluminum Arm Chair's refined accents, including sloping arms and the signature X-frame design, create a timeless statement.

### MAIN SPECIFICATIONS

| Item               | Monaco Aluminum Arm Chair |
|--------------------|---------------------------|
| SKU                | 3420                      |
| Material           | Wrought Aluminum          |
| Brand              | Summer Classics           |
| Dimensions         | W22" x D25.75" x H36.25"  |
| Product Collection | Monaco                    |