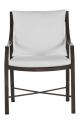

### **DESCRIPTION**

In the Monaco collection, slim, elegant silhouettes combine with gracious details. Crafted of enduring wrought aluminum, the Monaco Aluminum Arm Chair's refined accents, including sloping arms and the signature X-frame design, create a timeless statement.

### MAIN SPECIFICATIONS

| Item               | Monaco Aluminum Arm Chair |
|--------------------|---------------------------|
| SKU                | 3420                      |
| Material           | Wrought Aluminum          |
| Brand              | Summer Classics           |
| Dimensions         | W22" x D25.75" x H36.25"  |
| Product Collection | Monaco                    |