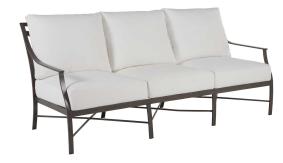

## Monaco Aluminum Sofa

SKU: 3426

## DESCRIPTION

In the Monaco collection, slim, elegant silhouettes combine with gracious details. Crafted of enduring wrought aluminum, the Monaco Aluminum Sofa's refined accents, including sloping arms and the signature X-frame design, create a timeless statement.

## MAIN SPECIFICATIONS

| Item               | Monaco Aluminum Sofa    |
|--------------------|-------------------------|
| SKU                | 3426                    |
| Material           | Wrought Aluminum        |
| Brand              | Summer Classics         |
| Dimensions         | W74.5" x D33.75" x H37" |
| Product Collection | Monaco                  |