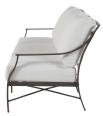

## DESCRIPTION

In the Monaco collection, slim, elegant silhouettes combine with gracious details. Crafted of enduring wrought aluminum, the Monaco Aluminum Sofa's refined accents, including sloping arms and the signature X-frame design, create a timeless statement.

## MAIN SPECIFICATIONS

| Item               | Monaco Aluminum Sofa    |
|--------------------|-------------------------|
| SKU                | 3426                    |
| Material           | Wrought Aluminum        |
| Brand              | Summer Classics         |
| Dimensions         | W74.5" x D33.75" x H37" |
| Product Collection | Monaco                  |