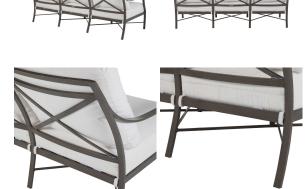

## DESCRIPTION

In the Monaco collection, slim, elegant silhouettes combine with gracious details. Crafted of enduring wrought aluminum, the Monaco Aluminum Sofa's refined accents, including sloping arms and the signature X-frame design, create a timeless statement.

## MAIN SPECIFICATIONS

| Item               | Monaco Aluminum Sofa    |
|--------------------|-------------------------|
| SKU                | 3426                    |
| Material           | Wrought Aluminum        |
| Brand              | Summer Classics         |
| Dimensions         | W74.5" x D33.75" x H37" |
| Product Collection | Monaco                  |

## OTHER SPECIFICATIONS

| Arm Height                  | 25"    |
|-----------------------------|--------|
| Seat Depth                  | 26"    |
| Seat Height without Cushion | 13.25" |
| Seat Height with Cushion    | 19.25" |
| Seat Width                  | 72"    |
|                             |        |